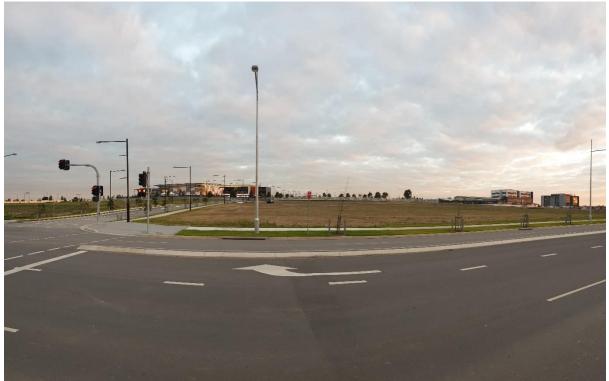

Figure 5: Looking NE from SW corner of Tavern site. Approved splash park buildings visible in the distance.

Figure 6: Looking north along Central Avenue from the DJD - CA intersection. Main entrance to Tavern will be on the left and splash park is located to the right.