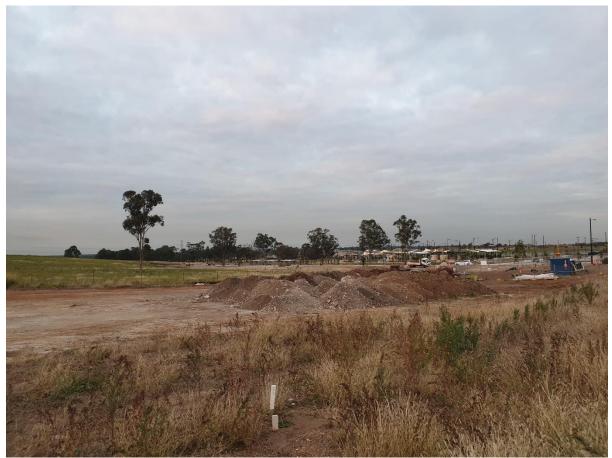

## SITE PHOTOS – Oran Park Tavern – DA/2019/402/1

Figure 1: Looking north towards the Dick Johnson Drive - Central Avenue intersection. Proposed Tavern site on the left and approved riparian corridor and splash park to right.