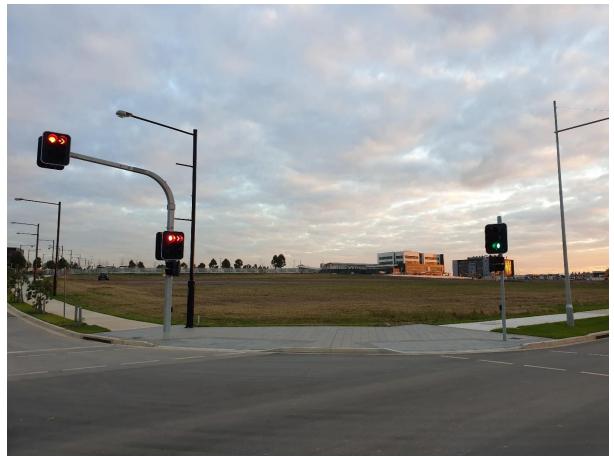

Figure 7: Looking south towards proposed temporary overflow car park site from the SE corner of the tavern site. Camden Council and Oran Park Library (250 metres) visible on the left and Oran Park Podium (350 metres) to the right.

*Figure 8: Looking SW towards proposed temporary overflow car park site from the DJD - CA intersection. Oran Park Podium visible in distance (350 metres).* 

Figure 9: Looking NW towards proposed temporary overflow car park site. Proposed Tavern site and DJD - CA intersection in the distance on the right.