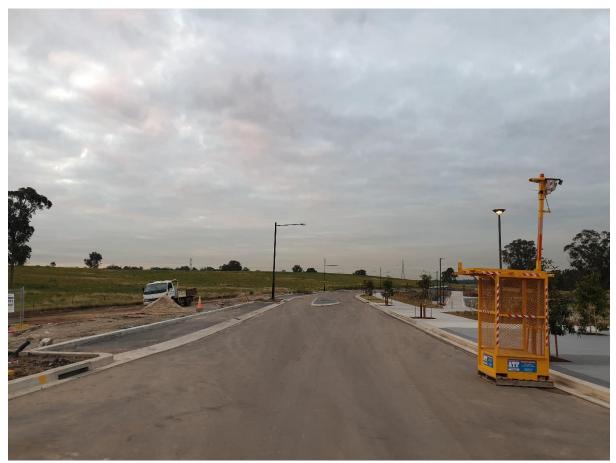

Figure 2: Looking NW from DJD-CA intersection towards proposed Tavern site.

Figure 3: Looking NW from DJD-CA intersection towards proposed Tavern site.

Figure 4: Looking NE from DJD - West Perimeter Road intersection towards proposed Tavern site. DJD-CA intersection can be seen in the distance on the right.